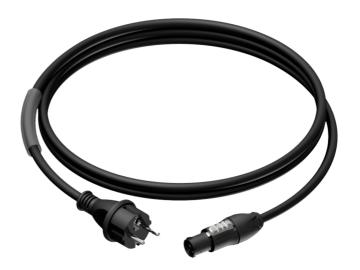

## Product information:

The PRP433 is cable that is made for connecting mains power to a Powercon TRUE1 socket. The cable is provided with a schuko power male to a female Powercon TRUE1 connector. The power cable contains 3 conductors with a section of 1.5  $\rm mm^2$ 

#### Components:

- CableType: H07RN-F3G1.5 Power cable
- Connector: NAC3FX-W Locking female cable connector