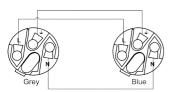

# Power cable - powerCON power-in - power-out - 3 x 2.5 mm<sup>2</sup>

#### Product information:

The PRP440 is a cable that is made for connecting mains power with Powercon connectors. The cable is provided with a blue NAC3FCA female connector and a grey NAC3FCB male connector.

## Components:

- CableType: H07RN-F3G2.5 Power cable H07RN-F3G2.5 3 x 2.5 mm<sup>2</sup> - 13 AWG
- · Connector: NAC3FCA Lockable cable connector, power-in
- · Connector: NAC3FCB Lockable cable connector, power-out





NEUTRIK





# **Product Features:**

Application Rental & MI

Series Prime Series

# Wiring Diagrams:

## Variants:



- PRP440/1.5 1.5 meter
- PRP440/3 3 meter
- PRP440/5 5 meter