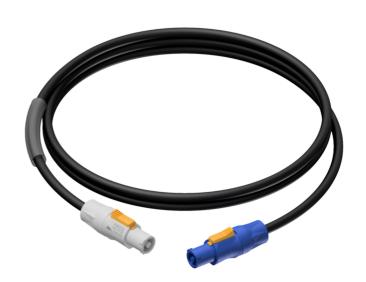

#### Product information:

The PRP440 is a cable that is made for connecting mains power with Powercon connectors. The cable is provided with a blue NAC3FCA female connector and a grey NAC3FCB male connector.

## Components:

- CableType: H07RN-F3G2.5 Power cable H07RN-F3G2.5 3 x 2.5 mm<sup>2</sup> - 13 AWG
- · Connector: NAC3FCA Lockable cable connector, power-in
- · Connector: NAC3FCB Lockable cable connector, power-out