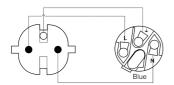

# Power cable - schuko male - powerCON power-out - 3 x 2.5 mm²

#### Product information:

The PRP442 is cable that is made for connecting mains power to Powercon socket. The cable is provided with a schuko power male to a blue Powercon NAC3FCA connector. The power cable contains 3 conductors with a section of 2.5 mm<sup>2</sup>

# Components:

- CableType: H07RN-F3G2.5 Power cable H07RN-F 3G2.5 3  $\times$  2.5 mm² 13 AWG
- · Connector: NAC3FCA Lockable cable connector, power-in



#### Certification:



# Properties:



### **Product Features:**

Application Rental & MI

Series Prime Series

# Wiring Diagrams:



### Variants:

- PRP442/1.5 1.5 meter
- PRP442/3 3 meter