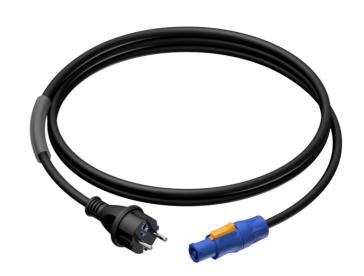

#### Product information:

The PRP442 is cable that is made for connecting mains power to Powercon socket. The cable is provided with a schuko power male to a blue Powercon NAC3FCA connector. The power cable contains 3 conductors with a section of 2.5 mm<sup>2</sup>

# Components:

- CableType: H07RN-F3G2.5 Power cable H07RN-F 3G2.5 3  $\times$  2.5 mm² 13 AWG
- · Connector: NAC3FCA Lockable cable connector, power-in