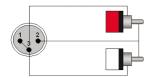

series cables are very high quality signal cables for indoor, fixed or mobile applications. They have a PVC jacket and are very easy to handle. The tin plated inner conductors are fitted with a durable tin plated copper shielding and an extra Aluminium -mylar foil. This gives an excellent protection against interference of all kinds such as electromagnetic fields produced by dimmers, electric motors or power cables. The RIG series cables are "all-round" signal cables which are suited for all kinds of applications where the best reliable signal transmission is needed. The cables come in lengths of 1.5 and 10 meters, providing solutions for all applications.



• CableType: RIG44 - RIG44 signal cable

# Properties:



### **Product Features:**

Application Rental & MI

## Wiring Diagrams:



### Variants:

• REF703/1.5-H - 1.5 meter - hanger

## Component details:

# RIG44 signal cable

This cable is a cable only used as a production component for PROCAB pre-made cables and is not sold seperately or in bulk. Consult the productsheet for detailed specifications.