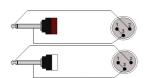

y high quality signal cables for indoor, fixed or mobile applications. They have a PVC jacket and are very easy to handle. The tin plated inner conductors are fitted with a durable tin plated copper shielding and an extra Aluminium mylar foil. This gives an excellent protection against interference of all kinds such as electromagnetic fields produced by dimmers, electric motors or power cables. The RIG series cables are "all-round" signal cables which are suited for all kinds of applications where the best reliable signal transmission is needed. The premade cable comes in lengths of 1,5 and 3 meters, providing solutions for all applications.



# Components:

· CableType: RIG42 - RIG42 signal cable

# Properties:



#### **Product Features:**

Application

Rental & MI

# Wiring Diagrams:



### Variants:

• REF708/1.5-H - 1.5 meter - hanger

# Component details:

# RIG42 signal cable

This cable is a cable only used as a production component for PROCAB pre-made cables and is not sold seperately or in bulk. Consult the productsheet for detailed specifications.