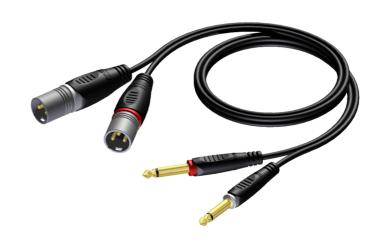

# REF/08 2 x XLR male - 2 x 6.3 mm Jack male mono

# Product information:

The REF708 is fitted with two XLR male connectors and two mono jack male connectors, the construction is made using the RIG42 cable. The easy to handle PVC jacket is excellent for fixed indoor and mobile applications. The RIG series cables are very high quality signal cables for indoor, fixed or mobile applications. They have a PVC jacket and are very easy to handle. The tin plated inner conductors are fitted with a durable tin plated copper shielding and an extra Aluminium mylar foil. This gives an excellent protection against interference of all kinds such as electromagnetic fields produced by dimmers, electric motors or power cables. The RIG series cables are "all-round" signal cables which are suited for all kinds of applications where the best reliable signal transmission is needed. The premade cable comes in lengths of 1,5 and 3 meters, providing solutions for all applications.