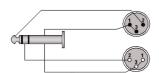

lications. The RIG series cables are very high quality signal cables for indoor, fixed or mobile applications. They have a PVC jacket and are very easy to handle. The tin plated inner conductors are fitted with a durable tin plated copper shielding and an extra Aluminium -mylar foil. This gives an excellent protection against interference of all kinds such as electromagnetic fields produced by dimmers, electric motors or power cables. The RIG series cables are "all-round" signal cables which are suited for all kinds of applications where the best reliable signal transmission is needed. The premade cable comes in lengths of 5 meters.



#### Components:

· CableType: RIG44 - RIG44 signal cable

#### Properties:



#### **Product Features:**

Application

Rental & MI

#### Wiring Diagrams:



#### Variants:

- · REF709/3-H 3 meter hanger
- REF709/5 5 meter
- · REF709/5-H 5 meter hanger

#### Component details:

# RIG44 signal cable

This cable is a cable only used as a production component for PROCAB pre-made cables and is not sold seperately or in bulk. Consult the productsheet for detailed specifications.