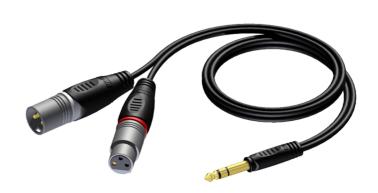

### 6.3 mm Jack male stereo - XLR male & XLR female

#### Product information:

The REF709 s fitted with one XLR male and one XLR female connector on one side and one stereo jack male connector on the other side, the construction is made using the RIG44 cable. The easy to handle PVC jacket is excellent for fixed indoor and mobile applications. The RIG series cables are very high quality signal cables for indoor, fixed or mobile applications. They have a PVC jacket and are very easy to handle. The tin plated inner conductors are fitted with a durable tin plated copper shielding and an extra Aluminium -mylar foil. This gives an excellent protection against interference of all kinds such as electromagnetic fields produced by dimmers, electric motors or power cables. The RIG series cables are "all-round" signal cables which are suited for all kinds of applications where the best reliable signal transmission is needed. The premade cable comes in lengths of 5 meters.