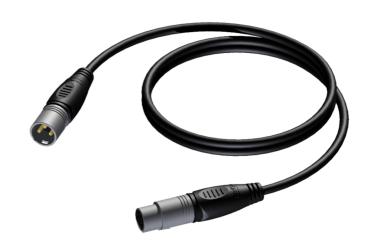

# REF953 DMX AES/ EBU cable - XLR male - XLR female

#### Product information:

The REF953 is a 110 Ohm DMX-AES/ EBU cable constructed using the DMX30 cable and fitted with 3-pin XLR connectors. The DMX30 is a cable for digital signal transmission with a characteristic impedance of 110 Ohm, consisting of two conductors with a section of 0.23 mm². Surrounded with an Aluminum foil and braiding, ensuring the best shielding of the cable, resulting in an excellent protection against interference of all kinds of electromagnetic fields, produced by dimmers, electric motors, power cables and many other electromagnetic interference sources. The premade cables come in different lengths ranging from 1.5 meters to 20 meters, providing solutions for all applications.