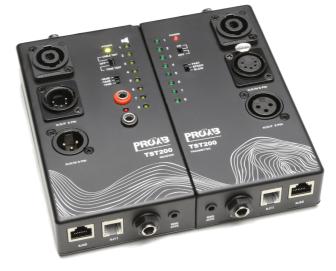

## Product information:

The PROCAB TST200 Cable Tester comes with all audio and electronics industry standard inputs, such as XLR Male/Female (3-pin/5-pin), 3.5 mm jack, 6.3 mm jack, DIN (3-pin/5-pin), RCA, Speaker (4-pin), RJ45, RJ11, BNC. The unit has separate 'Sender' and 'Receiver' units, which are able to be locked together for ease of transport, or split apart for testing cables at either end of a signal chain.

Simply plug in either end of an audio cable into the "A" and "B" side of the device, then select your mode to check signal continuity across all active pins or conductors. The brightly coloured LED's will light up indicating signal continuity and which pins are connected together. The inbuilt speaker of the TST200 also beeps when a successful connection is made between the Sender and Receiver units. If not all connections are made, no beep will sound, and the faulty connection's LED will not be lit.

Thanks to the split unit design means you can test both cables you have on hand, as well as longer cables that are already set up. This time saving feature removes the hassle of packing down your cables just for testing. The sender unit (B) includes a switch to select the speed in which the connections are tested, as well as the power switch.

This two-part cable tester is reliable and durable, whether it be on the road or in the studio. Both the A and B units are powered separately, and each side requires 9V battery power.

| Produ | ct Fea | tures: |
|-------|--------|--------|
|-------|--------|--------|